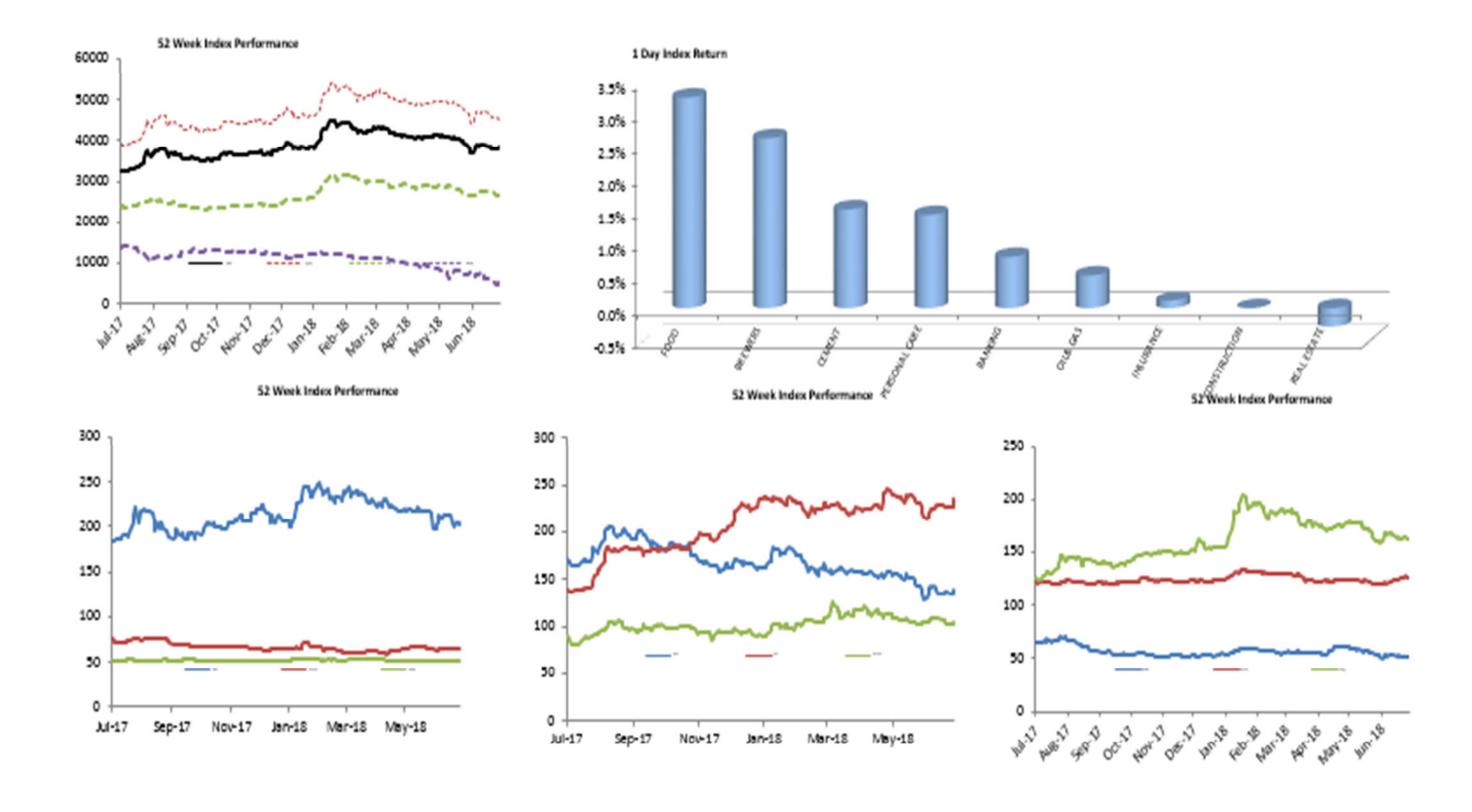

| Index Performance          |              |         |         |         |            |            |         |            |           |
|----------------------------|--------------|---------|---------|---------|------------|------------|---------|------------|-----------|
|                            |              |         |         |         |            |            |         | 52 Wk      |           |
|                            |              | 1 Wk    | 3 Month | 6 Month |            |            | 52 Wk   | Volatility | 52 Wk Max |
| ARM Sector Indices         | 1 Day Return | Return  | Return  | Return  | QTD Return | YTD Return | Return  | (SD)       | Drawdown  |
| BANKING                    | 0.79%        | -0.17%  | -7.78%  | 4.94%   | -7.78%     | 4.94%      | 27.04%  | 1.26%      | -3.64%    |
| BREWERS                    | 2.63%        | 2.05%   | -12.77% | -14.10% | -12.77%    | -14.10%    | -19.89% | 1.61%      | -5.16%    |
| CEMENT                     | 1.53%        | 1.87%   | -11.53% | -0.51%  | -11.53%    | -0.51%     | 9.86%   | 1.88%      | -6.72%    |
| PERSONAL CARE              | 1.44%        | 3.18%   | -11.21% | 15.52%  | -11.21%    | 15.52%     | 19.06%  | 1.91%      | -5.75%    |
| CONSTRUCTION               | 0.00%        | 0.00%   | 3.76%   | -1.12%  | 3.76%      | -1.12%     | -18.45% | 1.21%      | -3.46%    |
| FOOD                       | 3.25%        | 3.72%   | 3.89%   | 0.15%   | 3.89%      | 0.15%      | 67.74%  | 1.25%      | -3.81%    |
| INSURANCE                  | 0.12%        | -0.25%  | 3.10%   | 2.41%   | 3.10%      | 2.41%      | 4.38%   | 0.58%      | -1.63%    |
| OIL& GAS                   | 0.51%        | 0.53%   | -7.21%  | -4.47%  | -7.21%     | -4.47%     | -22.78% | 1.26%      | -3.82%    |
| REAL ESTATE                | -0.28%       | -0.28%  | -3.55%  | -2.60%  | -3.55%     | -2.60%     | -2.63%  | 0.18%      | -0.60%    |
| ARM Capitalisation Indices |              |         |         |         |            |            |         |            |           |
| Large Cap (Top 10%)        | 1.64%        | 1.29%   | -7.50%  | 0.05%   | -7.50%     | 0.05%      | 16.76%  | 1.06%      | -3.68%    |
| Mid Cap (Mid 30%)          | 0.22%        | -2.21%  | -8.66%  | 3.10%   | -8.66%     | 3.10%      | 8.65%   | 0.77%      | -2.49%    |
| Small Cap (Bottom 60%)     | -6.94%       | -11.48% | -49.22% | -58.33% | -49.22%    | -58.33%    | -63.34% | 3.26%      | -18.59%   |